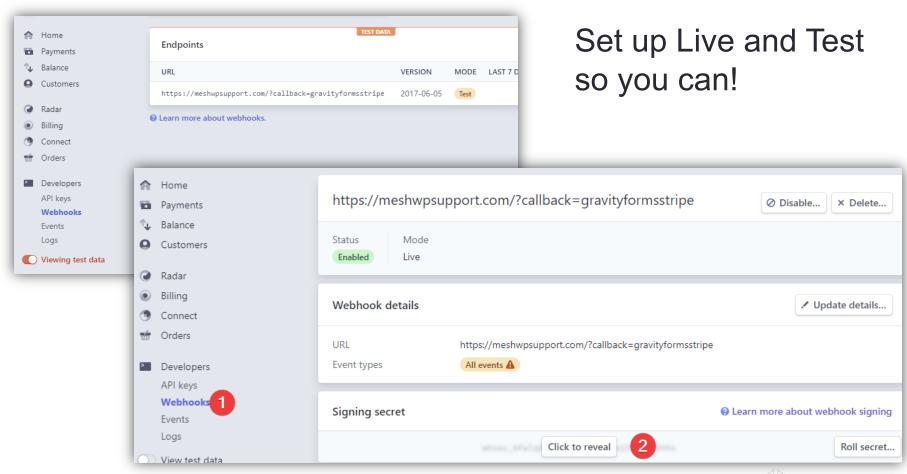

)
- Identify Demographic Information
- Define Subscription Plans
- Consider Conditional Form Fields
- Create Confirmation Messages and Notifications
- Determine Where the Form Will Live



# Set Up and Connect Stripe

#### stripe

- Quick and free sign-up
   Enter your email address to create an account.
- Simple integration
   Use Stripe's API or pick an app.
- Start accepting payments
  Try the sandbox or just go live in minutes.



Stripe.com to sign up

No fee unless you use it

Connect Stripe to a Bank

Ask Clients to add you as a Developer Settings > Team members



# Stripe in WordPress





# Stripe API Keys





### WordPress to Stripe Webhooks



Set up Live and Test Webhooks

Allows website to communicate with Stripe on future transactions



# Stripe Endpoints – Live and Test



# **Choose Payment Collection Method**

# Payment Collection Select how payment information will be collected. You can choose the classic "Credit Card" option to use the native Gravity Forms credit card field or select one of the Stripe hosted solutions (Stripe Credit Card or Stripe Checkout) which simplifies the PCI compliance process with Stripe. Payment Collection Method Gravity Forms Credit Card Field Stripe Credit Card Field (Elements) Stripe Payment Form (Stripe Checkout)

Use Stripe Hosted Collection Method or Gravity Form Field

#### **Gravity Forms Form Fields**



#### Simple Subscription Form

- Name
- Address
- Phone
- Email
- Product
- Total





#### Behind the Scenes

Set your Price or User Defined Price





# Set Up the Stripe Feed



#### Confirmation – After Form Submi