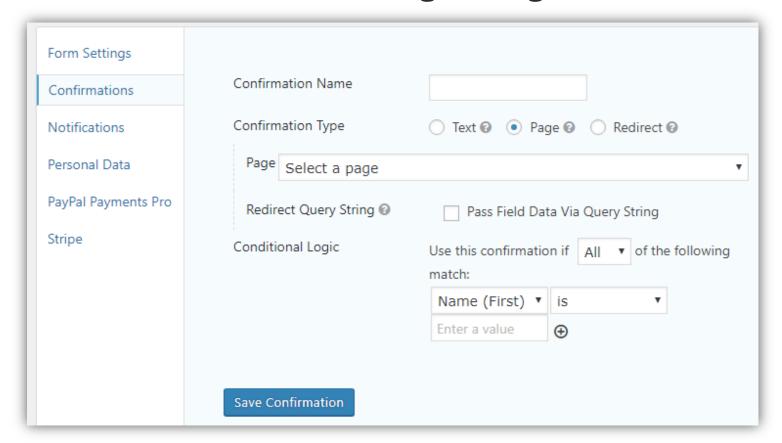

#### Confirmation – After Form Submission

Confirmation can be a Message, a Page or a Redirect