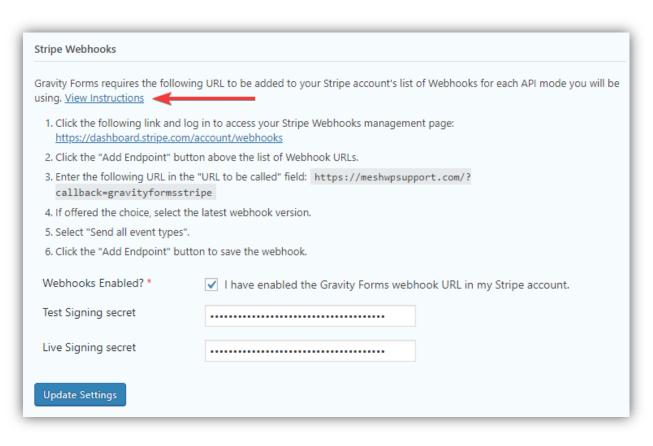

### WordPress to Stripe Webhooks

Set up Live and Test Webhooks

Allows website to communicate with Stripe on future transactions