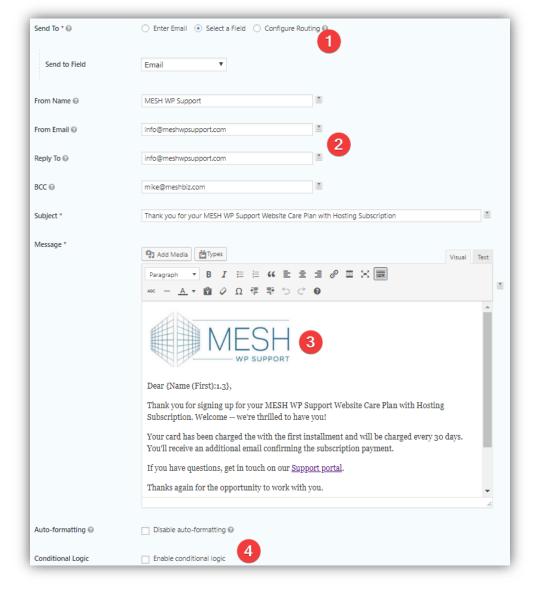

e classic "Credit Card" option to use the native Gravity Forms credit card field or select one of the Stripe hosted solutions (Stripe Credit Card or Stripe Checkout) which simplifies the PCI compliance process with Stripe. Payment Collection Method Gravity Forms Credit Card Field Stripe Credit Card Field (Elements) Stripe Payment Form (Stripe Checkout)

Use Stripe Hosted Collection Method or Gravity Form Field

#### **Gravity Forms Form Fields**



#### Simple Subscription Form

- Name
- Address
- Phone
- Email
- Product
- Total





#### Behind the Scenes

Set your Price or User Defined Price





# Set Up the Stripe Feed



#### Confirmation – After Form Submission

Confirmation can be a Message, a Page or a Redirect





#### Notifications – Which Ones?



#### Notifications – Content





### Ready to Go Live

- TEST the End to End Process
  - Use Test Mode on the Website and Stripe
  - Test Cards available on Stripe
  - Use Live mode with a \$1.00 Subscription
- Connect your Subscription Form
  - Pricing Table
  - Sales Page



#### Useful Tips & Resources

- Export Forms and Import to Other Sites
- Export Form Entries
  - All Fields or Select
- Unique Confirmations and Notifications Based on the Transaction
- Forms Can Include Other Functions
  - Mail List Signup

- Gravityhelp.com
- Gravityview.co
  - Display GF Data on the Front End
- Gravitywiz.com
  - Perks Are Add-On Functions
- Gravityplus.pro
  - Stripe Gateway



Michael Loewenberg MESH WP Support 155 N Main Street New City, NY 10956





mike@meshwpsupport.com

meshwpsupport.com

www.linkedin.com/in/mloewenbe