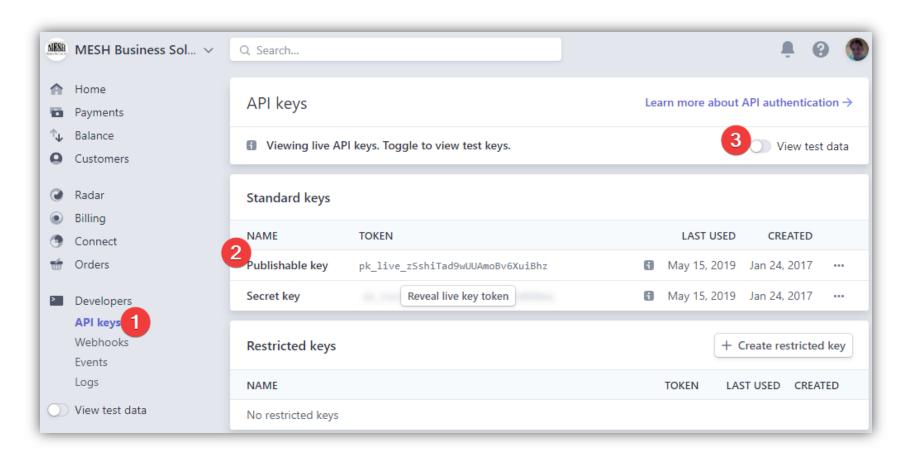

: First Define What Information You Want to Gather and What To Do With It
- Set up Outside Accounts
  - Payment Gateway (Stripe)
  - Tip: Emailing Marketing Service (Mailchimp)
- Identify Demographic Information
- Define Subscription Plans
- Consider Conditional Form Fields
- Create Confirmation Messages and Notifications
- Determine Where the Form Will Live



# Set Up and Connect Stripe

#### stripe

- Quick and free sign-up
   Enter your email address to create an account.
- Simple integration
   Use Stripe's API or pick an app.
- Start accepting payments
  Try the sandbox or just go live in minutes.



Stripe.com to sign up

No fee unless you use it

Connect Stripe to a Bank

Ask Clients to add you as a Developer Settings > Team members



# Stripe in WordPress





# Stripe API Keys





### WordPress to Stripe Webhooks



Set up Live and Test Webhooks

Allows website to communicate with Stripe on future transactions



# Stripe Endpoints – Live and Test



# **Choose Payment Collection Method**

# Payment Collection Select how payment information will be collected. You can choose the classic "Credit Card" option to use the native Gravity Forms credit card field or select one of the Stripe hosted solutions (Stripe Credit Card or Stripe Checkout) which simplifies the PCI compliance process with Stripe. Payment Collection Method Gravity Forms Credit Card Field Stripe Credit Card Field (Elements) Stripe Payment Form (Stripe Checkout)

Use Stripe Hosted Collection Method or Gravity Form Field

#### **Gravity Forms Form Fields**



#### Simple Subscription Form

- Name
- Ad