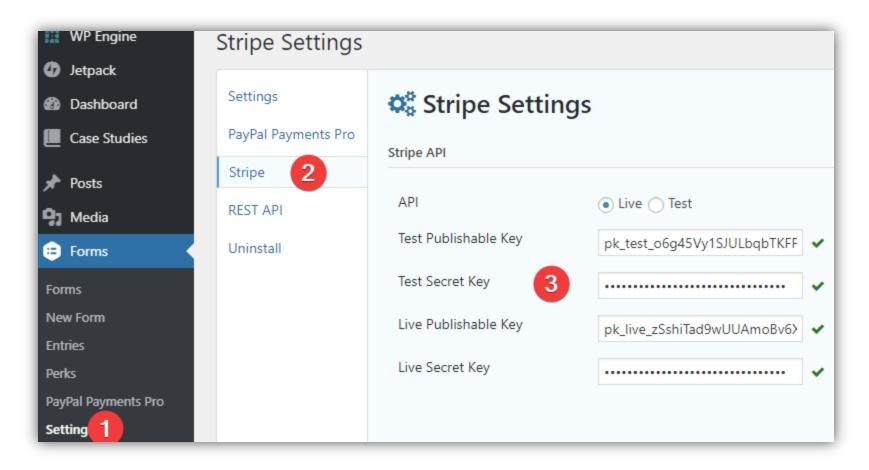

dy For Your Form

- Tip: First Define What Information You Want to Gather and What To Do With It
- Set up Outside Accounts
  - Payment Gateway (Stripe)
  - Tip: Emailing Marketing Service (Mailchimp)
- Identify Demographic Information
- Define Subscription Plans
- Consider Conditional Form Fields
- Create Confirmation Messages and Notifications
- Determine Where the Form Will Live



# Set Up and Connect Stripe

#### stripe

- Quick and free sign-up
   Enter your email address to create an account.
- Simple integration
   Use Stripe's API or pick an app.
- Start accepting payments
  Try the sandbox or just go live in minutes.



Stripe.com to sign up

No fee unless you use it

Connect Stripe to a Bank

Ask Clients to add you as a Developer Settings > Team members



# Stripe in WordPress





# Stripe API Keys





### WordPress to Stripe Webhooks



Set up Live and Test Webhooks

Allows website to communicate with Stripe on future transactions



# Stripe Endpoints – Live and Test



# **Choose Payment Collection Method**

# Payment Collection Select how payment information will be collected. You can choose the classic "Credit Card" option to use the native Gravity Forms credit card field or select one of the Stripe hosted solutions (Stripe Credit Card or Stripe Checkout) which simplifies the PCI compliance process with Stripe. Payment Collection Method Gravity Forms Credit Card Field Stripe Credit Card Field (Elements) Stripe Payment Form (Stripe Checkout)

Use Stripe Hosted Collection Method or Gravity Form Field

#### **Gravity Forms Form Fields**



#### Simple Subscri