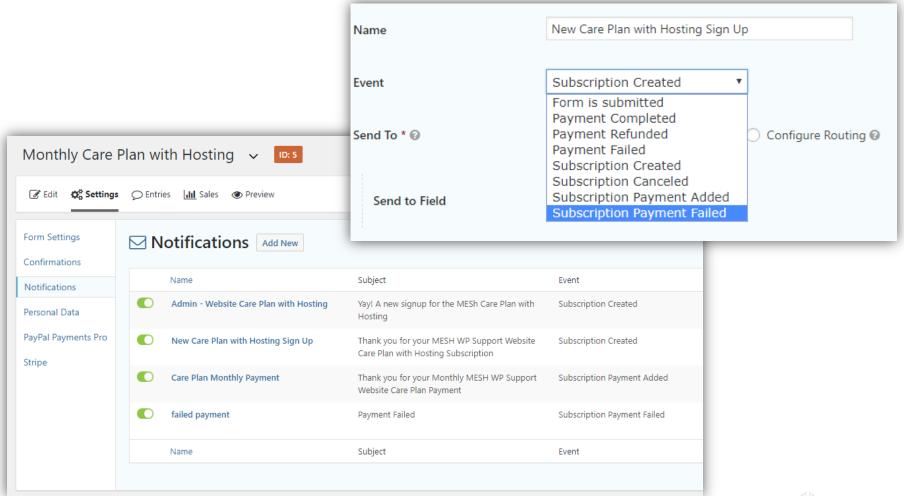

be collected. You can choose the classic "Credit Card" option to use the native Gravity Forms credit card field or select one of the Stripe hosted solutions (Stripe Credit Card or Stripe Checkout) which simplifies the PCI compliance process with Stripe. Payment Collection Method Gravity Forms Credit Card Field Stripe Credit Card Field (Elements) Stripe Payment Form (Stripe Checkout)

Use Stripe Hosted Collection Method or Gravity Form Field

#### **Gravity Forms Form Fields**



#### Simple Subscription Form

- Name
- Address
- Phone
- Email
- Product
- Total





#### Behind the Scenes

Set your Price or User Defined Price





# Set Up the Stripe Feed



#### Confirmation – After Form Submission

Confirmation can be a Message, a Page or a Redirect





#### Notifications – Which Ones?



#### Notifications – Content





### Ready to Go Live

- TEST the End to End Process
  - Use Test Mode on the Website and Stripe
  - Test Cards available on Stripe
  - Use Live mode with a \$1.00 Subscription
- Connect your Subscription Form
  - Pricing Table
  - Sales Page



#### Useful Tips & Resources

- Export Forms and Import to Other Sites
- Export Form Entries
  - All Fields or Select
- Unique Confirmations and Notifications Based on the Transaction
- Forms Can Include Other Functions
  - Mail List Signup

- Gravityhelp.com
- Gravityview.co
  - Display GF Data on the Front End
- Gravitywiz.com
  - Perks Are Add-On Functions
- Gravityplus.pro
  - Stripe Gateway



Michael Loewenberg MESH WP Support 155 N Main Street New City, NY 10956





mike@meshwpsupport.com

meshwpsupport.co