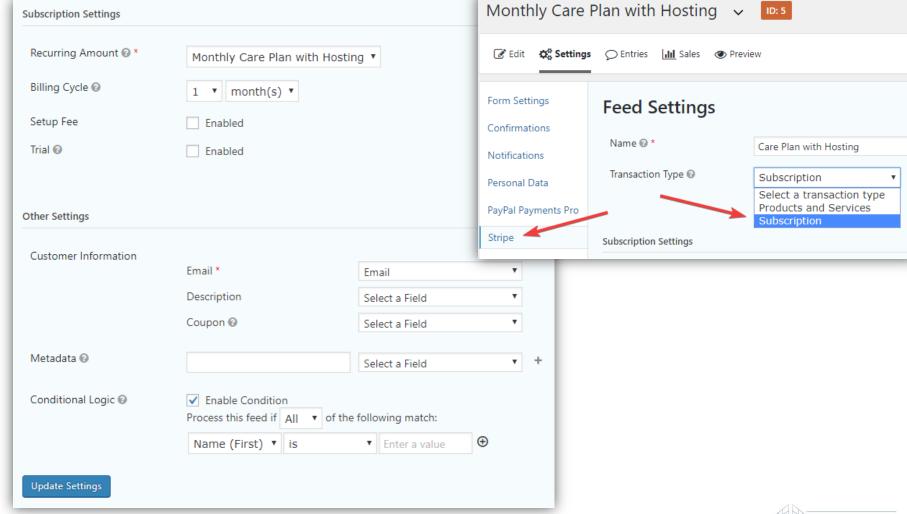

# Stripe Endpoints – Live and Test



# **Choose Payment Collection Method**

# Payment Collection Select how payment information will be collected. You can choose the classic "Credit Card" option to use the native Gravity Forms credit card field or select one of the Stripe hosted solutions (Stripe Credit Card or Stripe Checkout) which simplifies the PCI compliance process with Stripe. Payment Collection Method Gravity Forms Credit Card Field Stripe Credit Card Field (Elements) Stripe Payment Form (Stripe Checkout)

Use Stripe Hosted Collection Method or Gravity Form Field

#### **Gravity Forms Form Fields**



#### Simple Subscription Form

- Name
- Address
- Phone
- Email
- Product
- Total





#### Behind the Scenes

Set your Price or User Defined Price





# Set Up the Stripe Feed



#### Confirmation – After Form Submission

Confirmation can be a Message, a Page or a Redirect





#### Notifications – Which Ones?



#### Notifications – Content





### Ready to Go Live

- TEST the End to End Process
  - Use Test Mode on the Website and Stripe
  - Test Cards available on Stripe
  - Use Live mode with a \$1.00 Subscription
- Connect your Subscription Form
  - Pricing Table
  - Sales Page



#### Useful Tips & Resources

- Export Forms and Import to Other Sites
- Export Form Entries
  - All Fields or Select
- Unique Confirmations and Notifications Based on the Transaction
- Forms Can Include Other Functions
  - Mail List Signup

- Gravityhelp.com
- Gravityview.co
  - Display GF Data on the Front End
- Gravitywiz.com
  - Perks Are Add-On Functions
- Gravityplus.pro
  -