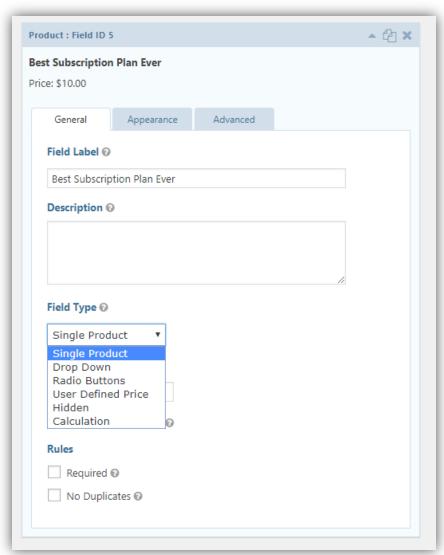

tripe on future transactions



# Stripe Endpoints – Live and Test



# **Choose Payment Collection Method**

# Payment Collection Select how payment information will be collected. You can choose the classic "Credit Card" option to use the native Gravity Forms credit card field or select one of the Stripe hosted solutions (Stripe Credit Card or Stripe Checkout) which simplifies the PCI compliance process with Stripe. Payment Collection Method Gravity Forms Credit Card Field Stripe Credit Card Field (Elements) Stripe Payment Form (Stripe Checkout)

Use Stripe Hosted Collection Method or Gravity Form Field

#### **Gravity Forms Form Fields**



#### Simple Subscription Form

- Name
- Address
- Phone
- Email
- Product
- Total





#### Behind the Scenes

Set your Price or User Defined Price





# Set Up the Stripe Feed



#### Confirmation – After Form Submission

Confirmation can be a Message, a Page or a Redirect





#### Notifications – Which Ones?



#### Notifications – Content





### Ready to Go Live

- TEST the End to End Process
  - Use Test Mode on the Website and Stripe
  - Test Cards available on Stripe
  - Use Live mode with a \$1.00 Subscription
- Connect your Subscription Form
  - Pricing Table
  - Sales Page



#### Useful Tips & Resources

- Export Forms and Import to Other Sites
- Export Form Entries
  - All Fields or Select
- Unique Confirmations and Notifications Based on the Transaction
- Forms Can Include Other Functions
  - Mail List Signup

- Gravityhelp.com
- Gravityview.co
  - Display GF Data on the Front End
- Gravitywiz.com
  - Perks Are Add-On F