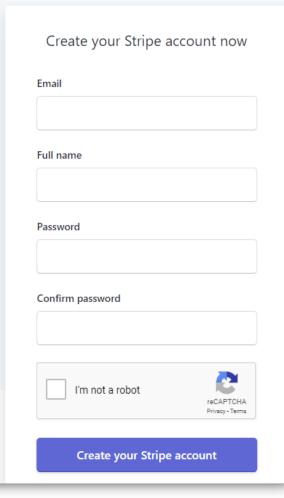

#### stripe

- Quick and free sign-up
   Enter your email address to create an account.
- Simple integration
   Use Stripe's API or pick an app.
- Start accepting payments
  Try the sandbox or just go live in minutes.

Stripe.com to sign up

No fee unless you use it

Connect Stripe to a Bank

Ask Clients to add you as a Developer Settings > Team members