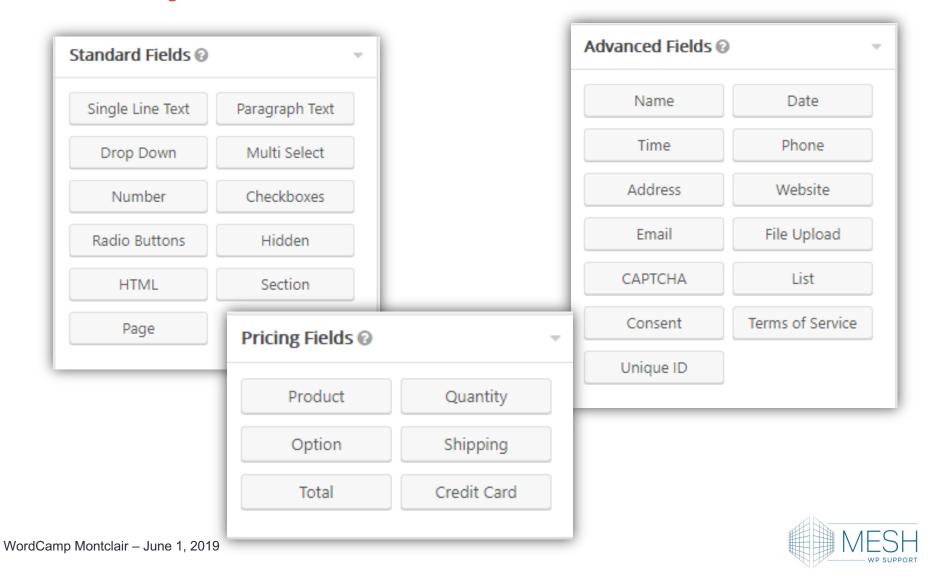

Stripe in WordPress





# Stripe API Keys





### WordPress to Stripe Webhooks



Set up Live and Test Webhooks

Allows website to communicate with Stripe on future transactions



# Stripe Endpoints – Live and Test



# **Choose Payment Collection Method**

# Payment Collection Select how payment information will be collected. You can choose the classic "Credit Card" option to use the native Gravity Forms credit card field or select one of the Stripe hosted solutions (Stripe Credit Card or Stripe Checkout) which simplifies the PCI compliance process with Stripe. Payment Collection Method Gravity Forms Credit Card Field Stripe Credit Card Field (Elements) Stripe Payment Form (Stripe Checkout)

Use Stripe Hosted Collection Method or Gravity Form Field

#### **Gravity Forms Form Fields**



#### Simple Subscription Form

- Name
- Address
- Phone
- Email
- Product
- Total





#### Behind the Scenes

Set your Price or User Defined Price





# Set Up the Stripe Feed



#### Confirmation – After Form Submission

Confirmation can be a Message, a Page or a Redirect





#### Notifications – Which Ones?



#### Notifications – Content





### Ready to Go Live

- TEST the End to End Process
  - Use Test Mode on the Website and Stripe
  - Test Cards available on Stripe
  - Use Live mode with a \$1.00 Subscription
- Connect your Subscription Form
  - Pricing Table
  - Sales Page



#### Useful Tips & Resources

- Export Forms and Import to Other Sites
- Export Form Entries
  - All Fields or Select
- Unique Confirmations and Notifications Based on the Transaction
- Forms Can Includ