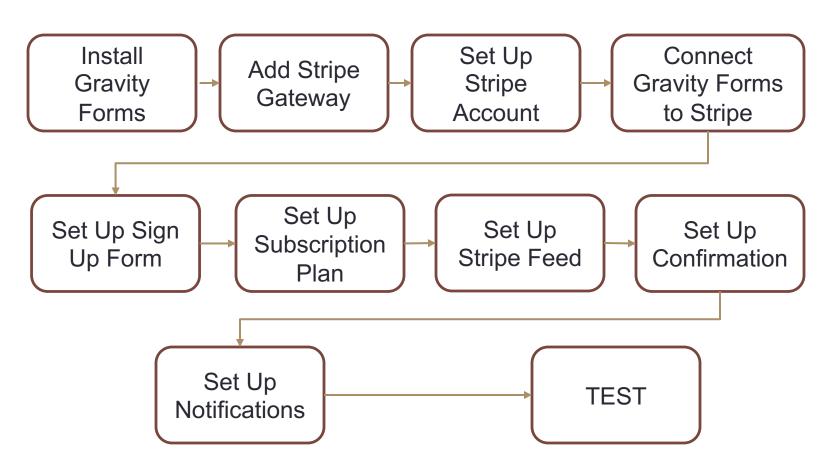

# ADD A SUBSCRIPTION SOLUTION TO YOUR WEBSITE WITH GRAVITY FORMS AND STRIPE

WordCamp Montclair June 1, 2019

Michael Loewenberg MESH WP Support mike@meshwpsupport.com 845-634-0200 meshwpsupport.com



#### Agenda

- General Gravity Forms Overview
- Why Subscriptions
- Set Up Stripe Payment Processing
- Set Up a Subscription Signup Form
- Set Up Confirmation and Notifications
- Useful Tips and Resources



# Today's Roadmap





#### **Gravity Forms**

- Premium Plugin by Rocketgenius
  - Gravityforms.com
  - Some Add-ons Require Elite License @ \$259/year (unlimited websites)
  - Excellent Support
  - Gravityplus.pro
    - Works with BasicGravity Forms license\$59

- Gravity Forms Features
  - Form Builder\*
  - Form Fields\*
  - Conditional Logic\*
  - Order Forms\*
  - Entry Management
  - Notifications\*
  - Styles & Layout
  - WordPress Integration
    - \* Important for today's topic

#### Subscription Examples

- Website Care Plans
- Recurring Monthly Donations (not for profits love this!)
- Dues Payments
- Payments Over Time Payment Plans
- Membership Sites
- Restricted Access



#### Get Ready For Your Form

- Tip: First Define What Information You Want to Gather and What To Do With It
- Set up Outsid